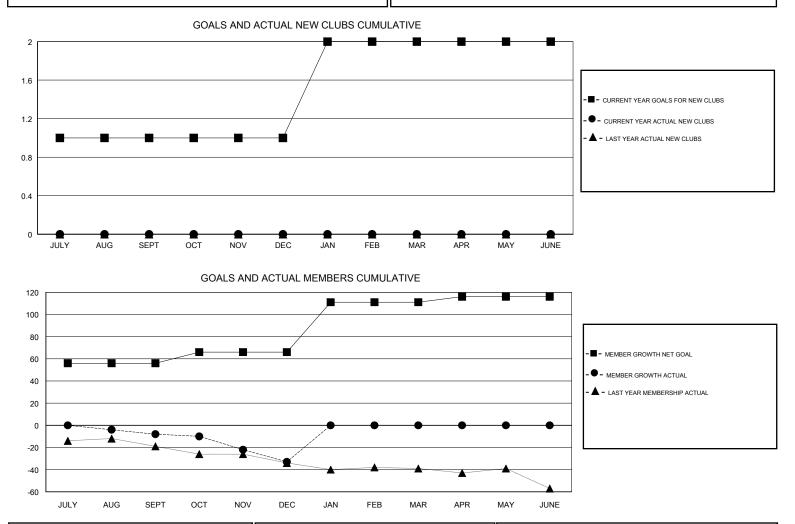

## LOCATION MINNESOTA

GMT CA

| Clubs<br>RESULTS FOR 2018-2019 |   |   |   | Members<br>RESULTS FOR 2018-2019 |    |    |    |
|--------------------------------|---|---|---|----------------------------------|----|----|----|
|                                |   |   |   |                                  |    |    |    |
| JULY/AUG/SEPT                  | 1 | 0 | 1 | JULY/AUG/SEPT                    | 56 | 8  | 15 |
| OCT/NOV/DEC                    | 0 | 0 | 1 | OCT/NOV/DEC                      | 10 | 14 | 39 |
| JAN/FEB/MAR                    | 1 | 0 | 0 | JAN/FEB/MAR                      | 45 | 0  | 0  |
| APR/MAY/JUNE                   | 0 | 0 | 0 | APR/MAY/JUNE                     | 5  | 0  | 0  |